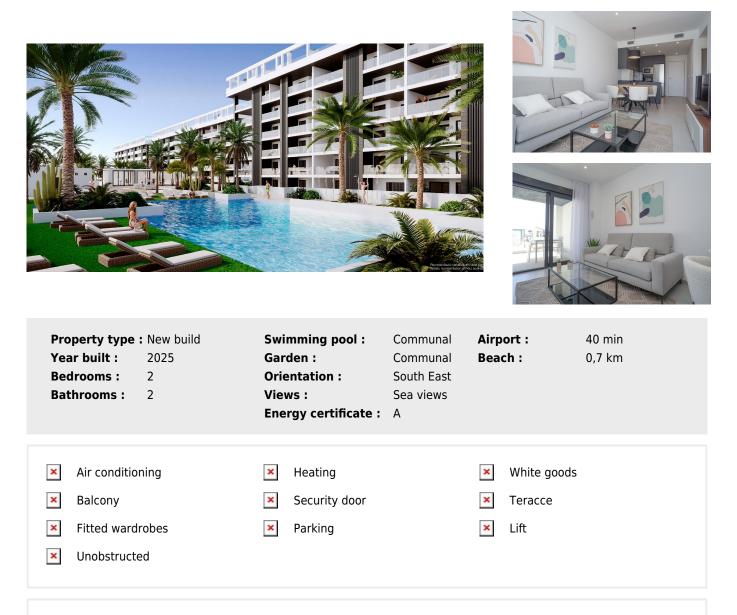

## **APARTMENT, LA MATA, TORREVIEJA**

## Ref CM1576

## 245,000€

The new development offers 2 and 3 bedroom apartments with 2 bathrooms. All apartments in the first phase have good sized terraces and magnificent views over the Mediterranean Sea. Southeast facing. The apartments have been designed for comfort and convenience, with excellent qualities and a layout that allows maximum enjoyment of the communal areas of the development. All the homes feature spacious terraces with sea views, private gardens on the ground floor, and solariums on penthouse floors with access from inside the home. Eden Beach is a private gated community, 700 metres from La Mata beach.. The development stands out...