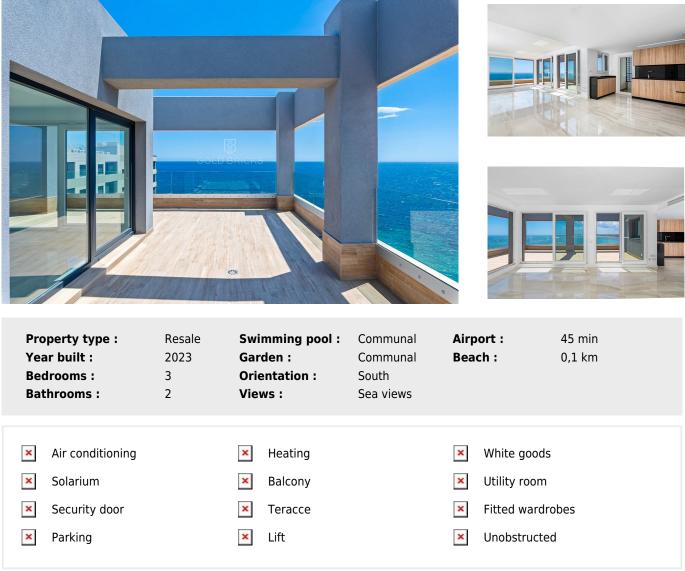

## PENTHOUSE, PUNTA PRIMA, TORREVIEJA

## Ref CM1582

## 895,000€

This is your chance to become the proud owner of this gem in this beautiful Resort with more facilities than a hotel and of course this property is also ideal for rental, so you can make a nice return. Not to be forgotten, you can come yourself and use your humble abode whenever you want. This stunning property is fully equipped with all kinds of extras. This gem consists of 3 bedrooms and 2 bathrooms, one of which is en-suite. Naturally, all the spaces including the huge terrace that is accessible from nearly every room of the property here bring spectacular panoramic sea views and are located just 50 meters from Rocio del...